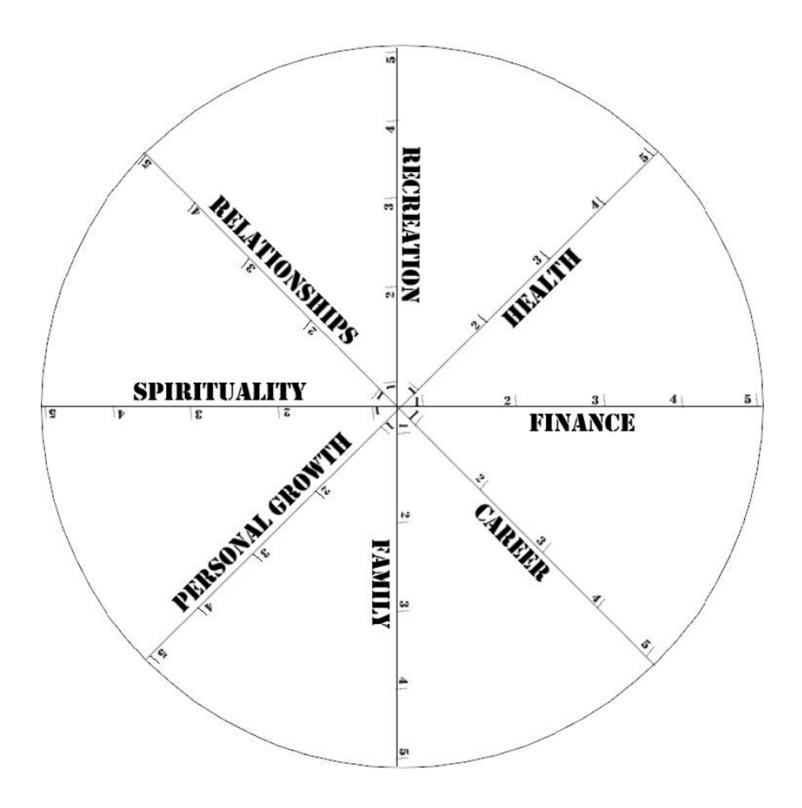

#### Introduction to The Wheel of Life

The wheel of life for your pre-work will be divided into eight areas of your life:

| Family     | Personal Growth | Spirituality | Relationships |
|------------|-----------------|--------------|---------------|
| Recreation | Health          | Finance      | Career        |

#### Fill In Your Wheel Of Life

Use your scores and fill in your wheel of life.

Use a green pencil/pen/marker and fill in your emotions first. Place a dot on the number that coincides with the area that you rated in your emotions rating. Then connect your dots.

Use a **light blue** pencil/pen/marker and fill in your energy ratings. Place a dot on the number that coincides with the area that you rated in your emotions rating. Then connect your dots.

Use a **blue** pencil/pen/marker and fill in your energy ratings. Place a dot on the number that coincides with the area that you rated in your emotions rating. Then connect your dots.

This will give you the ability to see the contrast in your emotions, energy, and time.